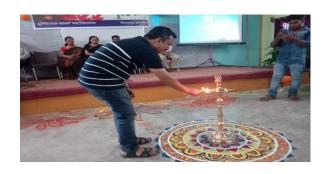

f college. Then the 2nd year and 2nd semester students honored the 3rd year students by presenting a memento and handmade greetings card to each of them. Finally, with the joint efforts of the students of 2nd year and 2nd semester, a drama was staged to strengthen the bond of brotherhood and awareness. Finally, the program ended with the vote of thanks by Teacher In-charge.



Md Abdul Ukil 12.03.19

> HOD Department of Geography, MAM

Department of Geography
Murshidabad Adarsha Mahavidyalaya
Islampur, Murshidabad (W.B.)

Indra kuman Mistri

Ph: 03481-236327

E-mail: mam236327@gmail.com

www.murshidabadadarshamahavidyalaya.in

Islampur Murshidabad Pin- 742304 (W.B.)

Memo No: MAM /

Date: /\_\_/\_\_\_

### 3.2.1 Departmental Seminar Supporting Document Departmental Farewell, 12/03/2019











Islampur

Murshidabad



Department of Geography
Murshidabad Adarsha Mahavidyalaya
Islampur, Murshidabad (VV.B.)

Indra Kuman Mistri