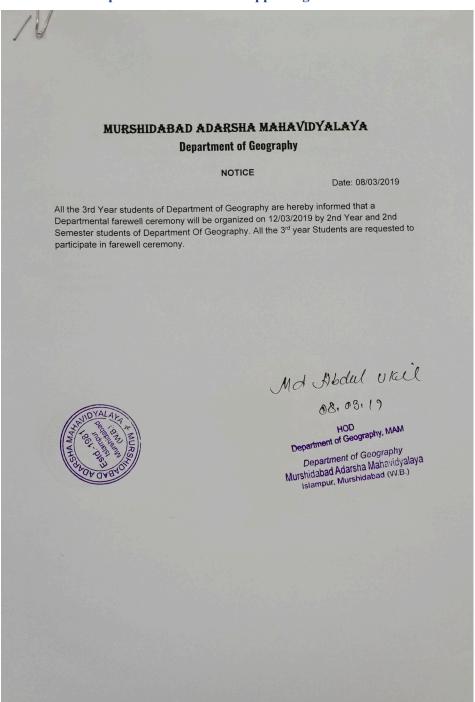

#### 3.2.1 Departmental Seminar Supporting Document

| Murshidabad Adarska Maharidyalaya.  Department of Geography)                                                                                             |
|----------------------------------------------------------------------------------------------------------------------------------------------------------|
| Notice Doute: 01.03.19                                                                                                                                   |
| A meeting will be held on 05.03.09 of 3 pm at college staff Room. All Jacolty members of department of Geography are requested to isen the Said meeting. |
| Agend:  j) 2018-19 Session 3rd year students  Jarenell coremony.                                                                                         |
| HOD Department of Geography Murshidabad Adarsha Mahavidyalaya Islampur, Murshidabad (W.B.)                                                               |
|                                                                                                                                                          |